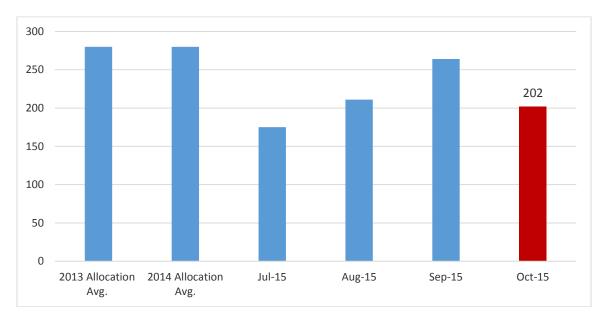

| SafePlace                      |
| Boys and Girls Clubs            | Green Doors                | St. Louise House               |
| Caritas of Austin               | HAND                       | Skillpoint Alliance            |
| City of Austin HHSD             | HACA                       | Society of St. Vincent de Paul |
| Center for Survivors of Torture | iACT                       | TCHHS/VS                       |
| Central Presbyterian Church     | LifeWorks                  | Trinity Center                 |
| Communities in Schools          | LifeSteps                  |                                |



**Number of Passes Distributed** 



## **Gender of Pass Recipients**



**Age of Recipients** 



**Distribution by Pass Type** 

**Distribution by Pass Purpose** 





Number of Pass Recipients with a Qualifying Disability