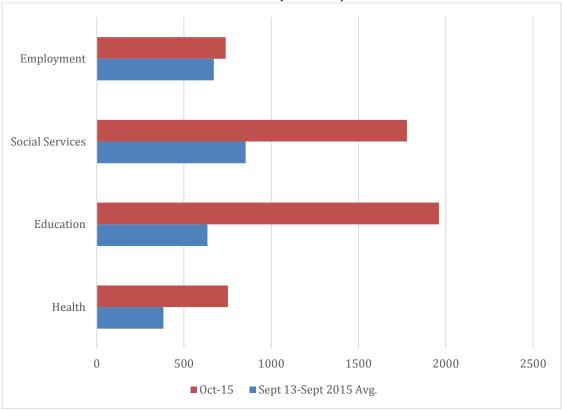

| SafePlace                      |
| Boys and Girls Clubs            | Green Doors                | St. Louise House               |
| Caritas of Austin               | HAND                       | Skillpoint Alliance            |
| City of Austin HHSD             | HACA                       | Society of St. Vincent de Paul |
| Center for Survivors of Torture | iACT                       | TCHHS/VS                       |
| Central Presbyterian Church     | LifeWorks                  | Trinity Center                 |
| Communities in Schools          | LifeSteps                  |                                |



**Number of Passes Distributed** 



## **Gender of Pass Recipients**



**Age of Recipients** 



**Distribution by Pass Type** 

**Distribution by Pass Purpose** 





Number of Pass Recipients with a Qualifying Disability