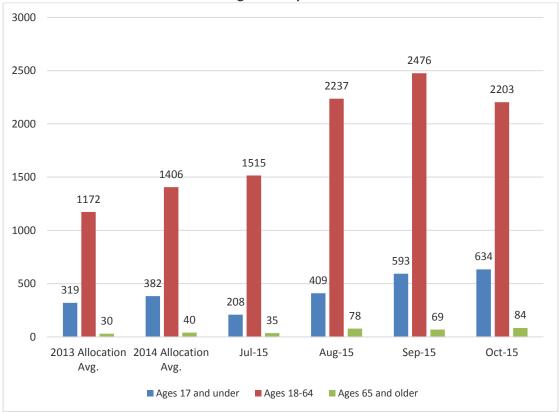

## **Gender of Pass Recipients**

**Age of Recipients** 

**Distribution by Pass Type** 

**Distribution by Pass Purpose** 

Number of Pass Recipients with a Qualifying Disability