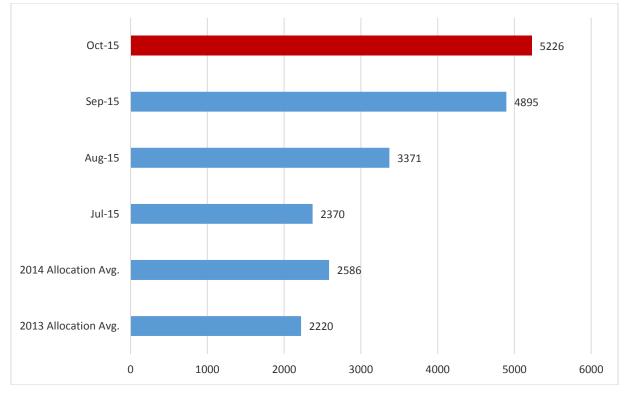

d More       |
| ATCIC                           | Front Steps                | Refugee Services of Texas      |
| Austin Children's Services      | Goodwill                   | SafePlace                      |
| Boys and Girls Clubs            | Green Doors                | St. Louise House               |
| Caritas of Austin               | HAND                       | Skillpoint Alliance            |
| City of Austin HHSD             | HACA                       | Society of St. Vincent de Paul |
| Center for Survivors of Torture | iACT                       | TCHHS/VS                       |
| Central Presbyterian Church     | LifeWorks                  | Trinity Center                 |
| Communities in Schools          | LifeSteps                  |                                |



**Number of Passes Distributed** 



## **Gender of Pass Recipients**



**Age of Recipients** 



**Distribution by Pass Type** 

**Distribution by Pass Purpose** 





Number of Pass Recipients with a Qualifying Disability