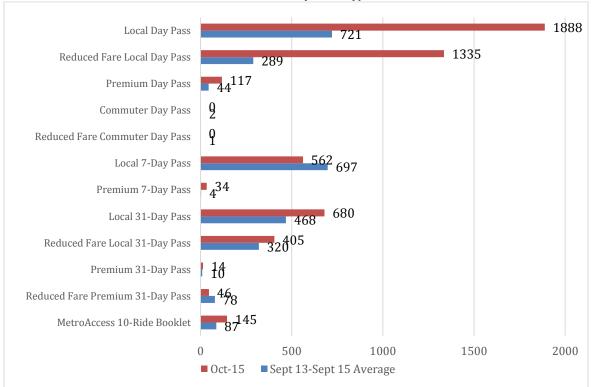

## **Gender of Pass Recipients**

**Age of Recipients** 

**Distribution by Pass Type** 

**Distribution by Pass Purpose** 

Number of Pass Recipients with a Qualifying Disability