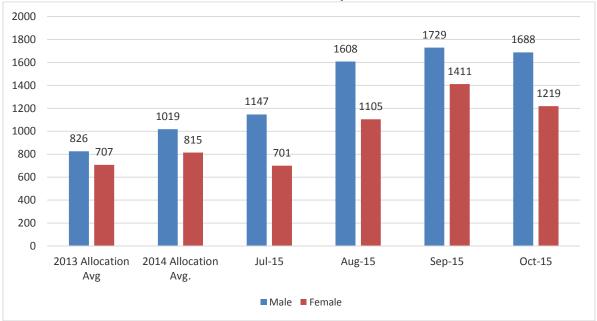

## **Gender of Pass Recipients**

**Age of Recipients** 

**Distribution by Pass Type** 

**Distribution by Pass Purpose** 

Number of Pass Recipients with a Qualifying Disability